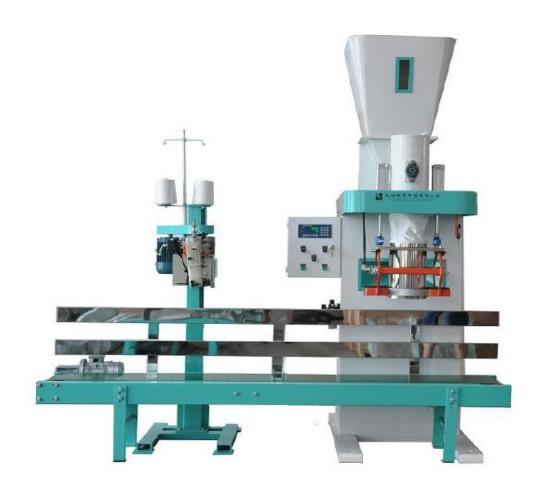

## LCS-25K-L1 Quantitative Packaging Scale

## i. Applications

Suitable for powder (wheat flour etc)'s weighing, packaging, bag-closing and conveying.

#### ii. Technical Parameters

| Model                   | DCS-25K-L1  |
|-------------------------|-------------|
| Range                   | 1-5 or 5-10 |
| OperationSpeed (bags/h) | 250-300     |
| Accuracy Grade          | 0.2%F.S     |
| Air, air expenditure    | 0.4~0.6MPa  |

### v. Photos